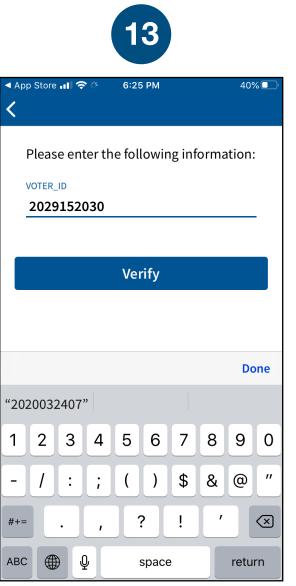

12

Tap "Enter Verification Key".

Enter the verification key you received via email and tap "Add". Next, enter your 10-digit Voter ID, also received by email, to verify your identity.

support@voatzsupport.zendesk.com +1 (617) 514-2713