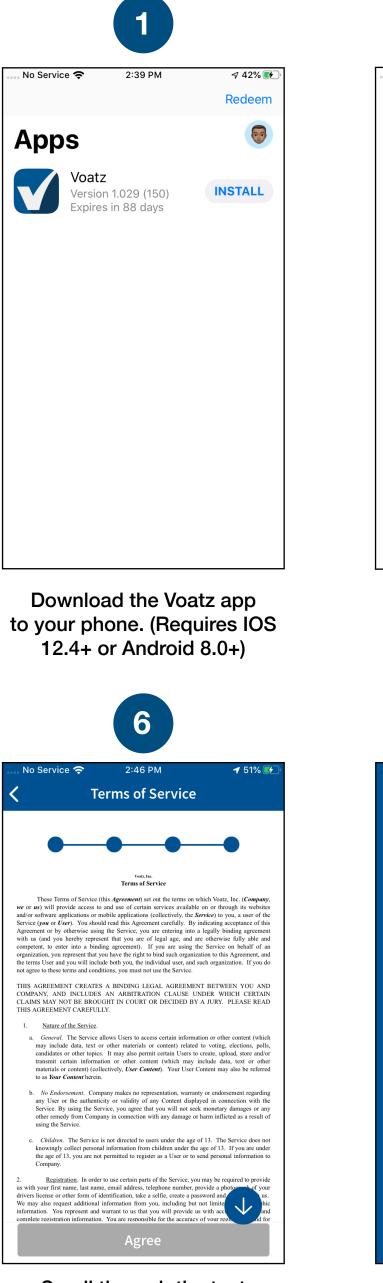

## Instructions

Scroll through the text and tap "Agree".

You have successfully signed up for Voatz!

support@voatzsupport.zendesk.com +1 (617) 514-2713

3

Help