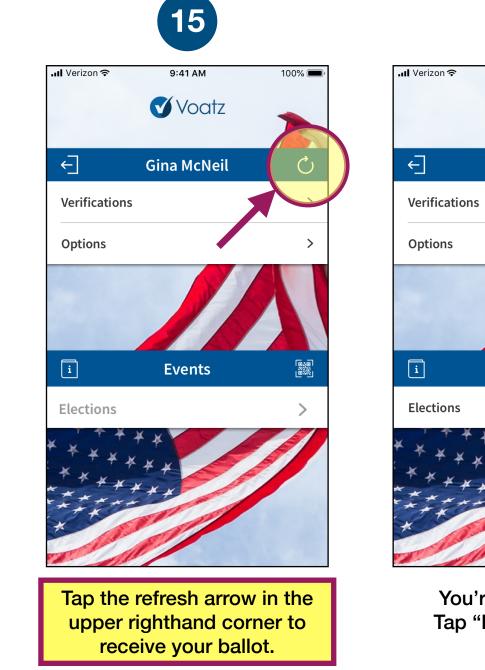

## Verify your mobile number by entering the SMS code you receive.

Tap "Verifications" to begin the verification process.

Have your Verification Key ready and tap "Add Organization".

Log in with your phone's Touch ID, Face ID, or the Voatz PIN you created.