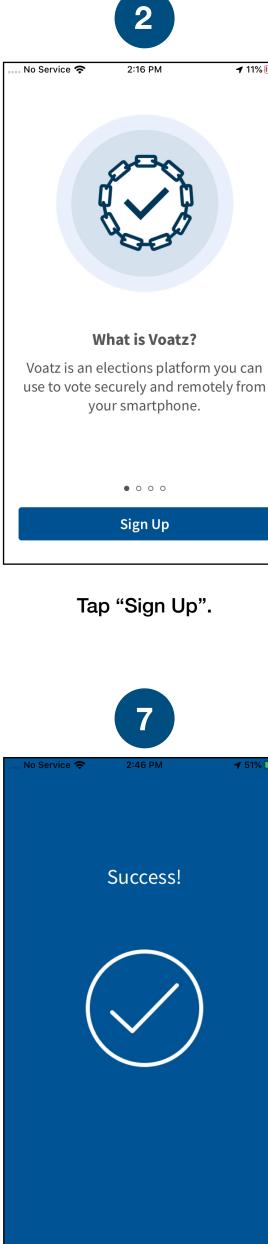

## Verify your mobile number by entering the SMS code you receive.

Tap "Verifications" to begin the verification process.

Have your Verification Key ready and tap "Add Organization".

Log in with your phone's Touch ID, Face ID, or the Voatz PIN you created.