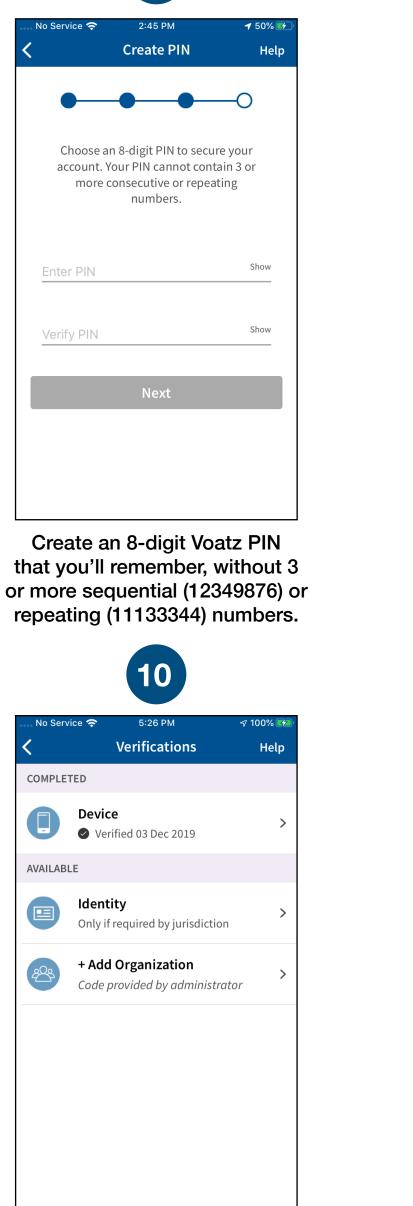

## Verify your mobile number by entering the SMS code you receive.

Tap "Verifications" to begin the verification process.

Have your Verification Key ready and tap "Add Organization".

Log in with your phone's Touch ID, Face ID, or the Voatz PIN you created.

|           | 11                                                             |          |  |  |  |  |
|-----------|----------------------------------------------------------------|----------|--|--|--|--|
| No Servi  |                                                                | A 100% 🛃 |  |  |  |  |
| <         | Verifications                                                  | Help     |  |  |  |  |
| COMPLETED |                                                                |          |  |  |  |  |
|           | Device Verified 03 Dec 2019                                    | >        |  |  |  |  |
| AVAILABL  | E                                                              |          |  |  |  |  |
|           | <b>Identity</b><br>Only if required by jurisdiction            | >        |  |  |  |  |
| 28        | + Add Organization<br>Code provided by administrato            | r >      |  |  |  |  |
| Not s     | ure which option to choose? Co<br>your election administrator. | ontact   |  |  |  |  |
|           | Enter Verification Key                                         |          |  |  |  |  |
|           | Scan QR Code                                                   |          |  |  |  |  |
|           | Cancel                                                         |          |  |  |  |  |
|           |                                                                |          |  |  |  |  |