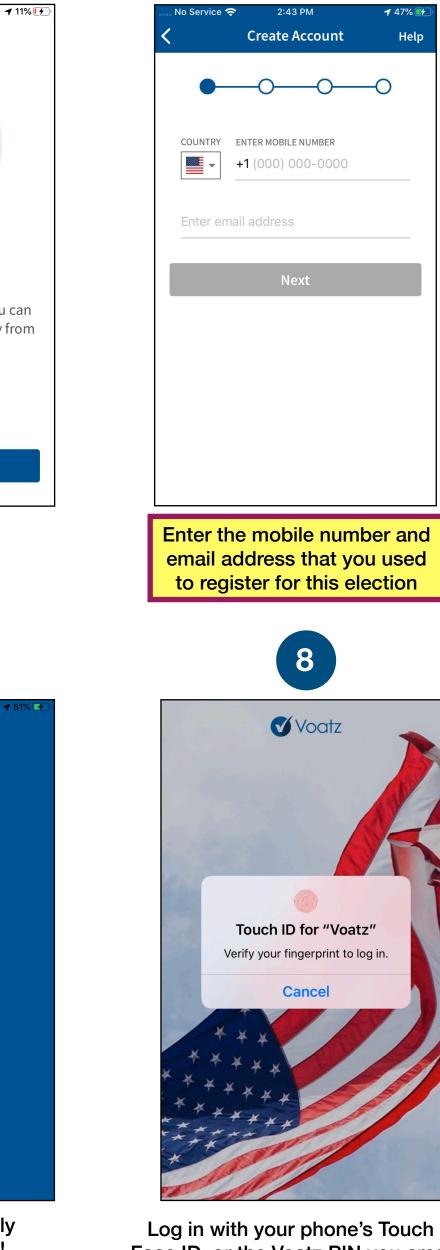

## Verify your mobile number by entering the SMS code you receive.

Tap "Verifications" to begin the verification process.

Have your Verification Key ready and tap "Add Organization".

Log in with your phone's Touch ID, Face ID, or the Voatz PIN you created.

12

Tap "Enter Verification Key".

Enter the verification key you received via email and tap "Add". Next, enter your 10-digit Voter ID, also received by email, to verify your identity.

support@voatzsupport.zendesk.com +1 (617) 514-2713