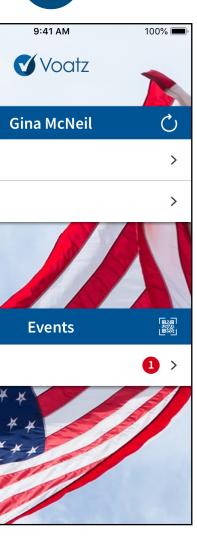

## Verify your mobile number by entering the SMS code you receive.

Tap "Verifications" to begin the verification process.

Have your Verification Key ready and tap "Add Organization".

Log in with your phone's Touch ID, Face ID, or the Voatz PIN you created.