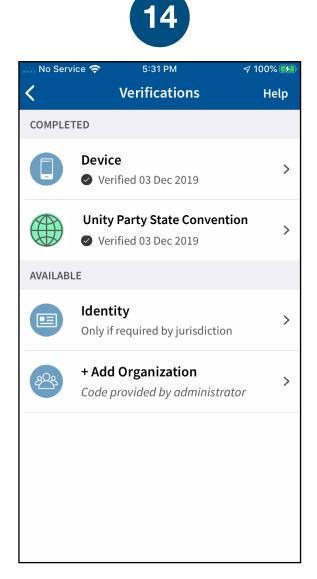

12

Tap "Enter Verification Key".

Enter the verification key you received via email and tap "Add". Next, enter your 10-digit Voter ID, also received by email, to verify your identity.

support@voatzsupport.zendesk.com +1 (617) 514-2713