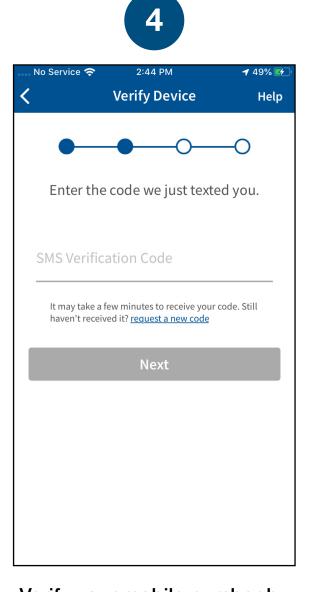

## Verify your mobile number by entering the SMS code you receive.

Tap "Verifications" to begin the verification process.

Have your Verification Key ready and tap "Add Organization".

Log in with your phone's Touch ID, Face ID, or the Voatz PIN you created.