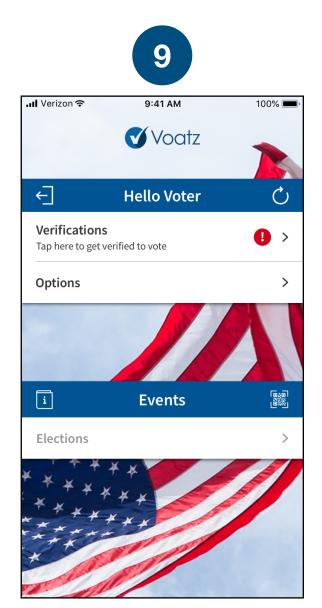

## Verify your mobile number by entering the SMS code you receive.

Tap "Verifications" to begin the verification process.

Have your Verification Key ready and tap "Add Organization".

Log in with your phone's Touch ID, Face ID, or the Voatz PIN you created.